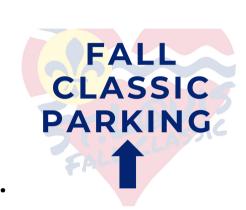

RIT

## **EVENT GUIDE**

9/29/2023 TO 10/1/2023

#### WHERE IS IT?

The Crowne Plaza
Highway 70 at Lindbergh
11228 Lone Eagle Dr., Bridgeton, MO 63044

The right turn on to Lone Eagle is .3 miles from the highway exit onto Lindbergh. If you miss the turn, you will need to go to St Charles Rock Road and circle back around. Look for the yellow Fall Classic flag at the corner of Lone Eagle and Lindbergh Blvd..



### WHEN DOES IT START?

The first meeting is at 5:00 pm on Friday, 9/29. The "kick off" meeting is at 7:00 pm.

## **WHERE DO I PARK?**

Parking is located directly west of the hotel.

Please take a ticket. We will provide a code for free parking. If the lot is full, there is additional free parking across the street at the Embassy Suites.

Look for the Fall Classic Parking signs.



## **DO I NEED A NAME BADGE? YES**

A name badge is required at all meetings. If you purchased any meals, this information is included on your name badge.

# WHERE AM I SITTING AT THE AL-ANON LUNCH?

Lunch is open seating. If you purchased lunch, your name tag will include the lunch time logo.



## WHERE AM I SITTING AT THE BANQUET?

If you purchased a banquet ticket from us, your table number will be on your name badge. If you are sitting with someone who bought your ticket, they will let you know where you are seated.

Dr. Bob



TABLE 22

# WHERE AM I SITTING AT BREAKFAST?

Breakfast is open seating. If you purchased breakfast, your name tag will include an egg.



# WHERE DO I SMOKE? NOT BY THE ENTRANCES

Please smoke in the designated area in the back of the hotel away from the ent