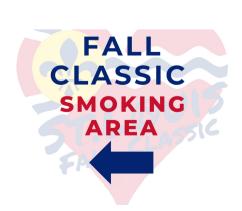

# WHERE DO I SMOKE? NOT BY THE ENTRANCES

Please smoke in the designated area in the back of the hotel away from the entry doors.