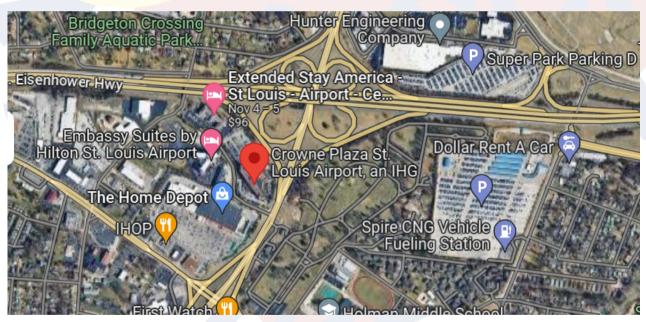

#### WHERE IS IT?

The Crowne Plaza
Highway 70 at Lindbergh
11228 Lone Eagle Dr., Bridgeton, MO 63044

The right turn on to Lone Eagle is .3 miles from the highway exit onto Lindbergh. If you miss the turn, you will need to go to St Charles Rock Road and circle back around. Look for the yellow Fall Classic flag at the corner of Lone Eagle and Lindbergh Blvd..

## **WHERE DO I PARK?**

Parking is located directly west of the hotel.

Please take a ticket. We will provide a code for free parking. If the lot is full, there is additional free parking across the street at the Embassy Suites.